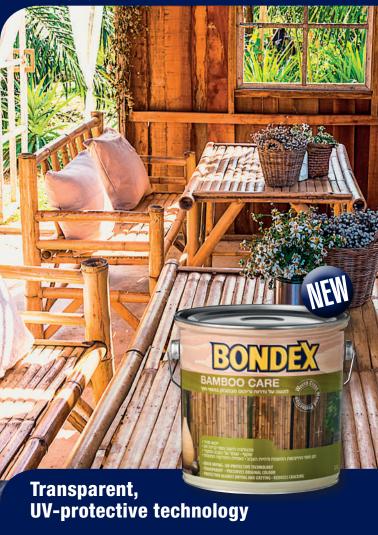

## **BAMBOO CARE**

keep your bamboo beautiful

## **BONDEX BAMBOO CARE - NEW**

Bamboo is one of the most important, natural substitutes for the endangered rainforest hardwoods, and is used for a large variety of purposes. The strength of bamboo, its straightness, smoothness and lightness – combined with hardness and hollowness – makes it possible to split bamboo into many different shapes e.g. sturdy furniture, handicrafts, fences etc.

BONDEX Bamboo Care is the best care you can give your bamboo. The completely transparent, UV-protective technology prevents greying even from the strongest sun, without any change in the natural colour of the surface. The water repellent effect is increased many times by applying the product:

## **BONDEX Bamboo Care offers:**

- Extra UV-protection
- Prevents greying
- Surface protection against algae- & mould
- Water repellent

Dyrup A/S – PPG Gladsaxevej 300 - DK-2860 Søborg – Denmark Phone: +45 39 57 93 00 www.bondexwood.com