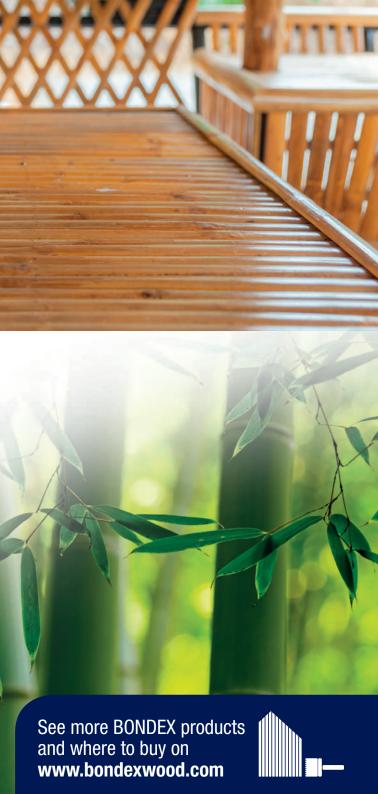

## **BONDEX BAMBOO CARE - NEW**

Bamboo is one of the most important, natural substitutes for the endangered rainforest hardwoods, and is used for a large variety of purposes. The strength of bamboo, its straightness, smoothness and lightness – combined with hardness and hollowness – makes it possible to split bamboo into many different shapes e.g. sturdy furniture, handicrafts, fences etc.

## How can you keep your bamboo beautiful?

Bamboo is robust from nature, but it still makes good sense to apply protective coating to make extra sure that your bamboo is protected against the elements.

BONDEX Bamboo Care is the best care you can give your bamboo. The completely transparent, UV-protective technology prevents greying even from the strongest sun, without any change in the natural colour of the surface. The water repellent effect is increased many times by applying the product: