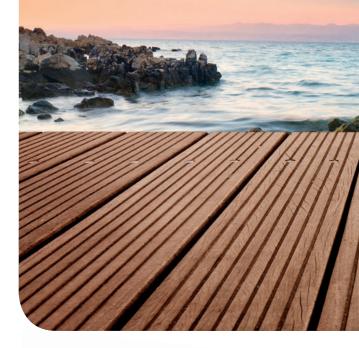

### BONDEX DECKING STAIN - NEW

BONDEX Decking Stain is a new, translucent decking stain for exterior wooden decks.

#### **BONDEX Decking Stain:**

- · Provides surface protection against fungi and mould
- UV-protection
- Extended durability
- Gives the surface water repellent properties

At PPG we are very aware of our responsibility to help taking care of the environment. Therefore, we are constantly researching into new, innovative technologies in order to reduce chemical agents in our products. This research has resulted in the Long Effect technology, which is a new and innovative way of prolonging the durability of our wood protection products, once you have applied them to your wood.