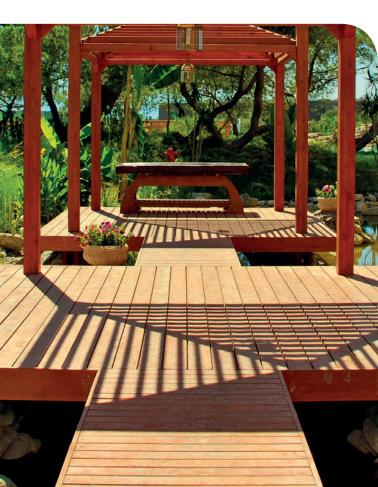

### BONDEX DECKING STAIN - NEW

BONDEX Decking Stain is a new, translucent decking stain for exterior wooden decks.

#### **BONDEX Decking Stain:**

- · Provides surface protection against fungi and mould
- UV-protection
- Extended durability
- Gives the surface water repellent properties

At PPG we are very aware of our responsibility to help taking care of the environment. Therefore, we are constantly researching into new, innovative technologies in order to reduce chemical agents in our products. This research has resulted in the Long Effect technology, which is a new and innovative way of prolonging the durability of our wood protection products, once you have applied them to your wood.

# BONDEX Decking Stain enhances the natural wood structure, and can be used on all wood species.

Find our video about BONDEX Decking Stain on Youtube or bondexwood.com

See more BONDEX products and where to buy on www.bondexwood.com