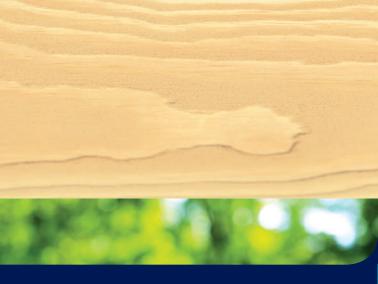

# BONDEX Decking Stain enhances the natural wood structure, and can be used on all wood species.

Find our video about BONDEX Decking Stain on Youtube or bondexwood.com

See more BONDEX products and where to buy on www.bondexwood.com