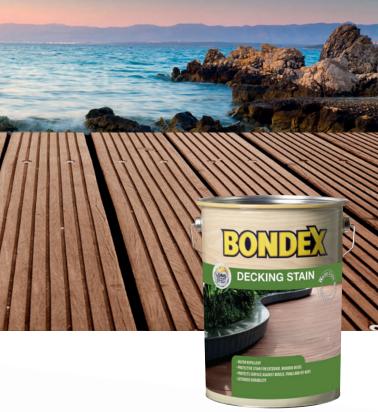

NEW

DECKING STAIN

## **DECKING STAIN** New extended durability

Enhances the natural wood structure

### BONDEX DECKING STAIN - NEW

BONDEX Decking Stain is a new, translucent decking stain for exterior wooden decks.