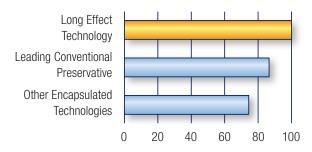

#### The Technology

Long Effect is a new, unique technology, which not only keeps your wood healthy for a longer time, but also takes better care of our environment. Products with Long Effect technology contain less than half the amount of chemicals compared to conventional wood protection products.

Traditional wood protection products will release the majority of the active agents in the first period after application. This means that your wood will be extremely well protected for the first period of time, but then the level of active agents remaining will be too low to keep up the good protection.